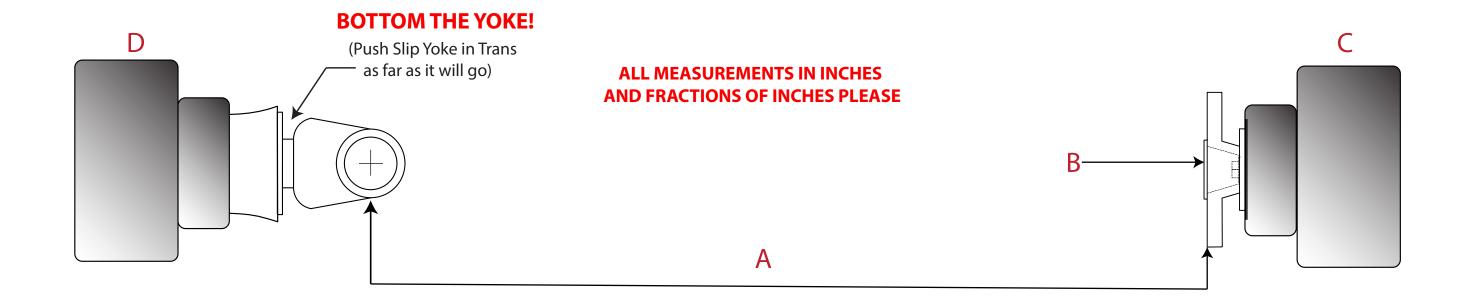

## DRIVELINE ENGINEERING®

BE SURE THAT FULL VEHICLE WEIGHT IS ON THE WHEELS WHILE MEASURING Measure as accurately as possible and do **NOT** use your old shaft as your measurent

www.drivelinenj.com contact@dlsnj.com FAX: (973)253-7132

| Vehicle Description              |                                                   |                      |
|----------------------------------|---------------------------------------------------|----------------------|
| A Flange To Flange Length        | Trans                                             | Pinion               |
|                                  | U-Joint Serie                                     | es Desired           |
| B Pilot Hole (Raised) (Recessed) |                                                   |                      |
| C Diff. Type                     | E Flange Pilot Hole Diameter                      |                      |
| D Trans Type                     | F Flange Bolt Circle Diameter                     |                      |
|                                  | E FLANGE                                          |                      |
| NAME:                            |                                                   |                      |
| Phone#:                          |                                                   |                      |
| Note:                            |                                                   |                      |
|                                  | Measure                                           |                      |
|                                  | Hole Center to Hole Center Recessed Pinion Flange | Raised Pinion Flange |