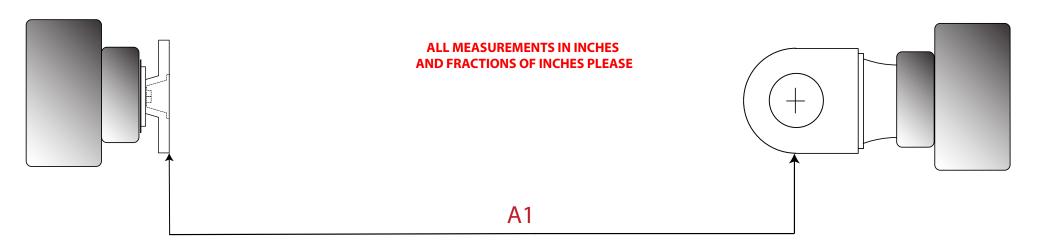

| Vehicle Description                            |                | T                                 | Daar |
|------------------------------------------------|----------------|-----------------------------------|------|
| A1 Flat of Flange to Flat of Yoke Strap Length |                | Front U-Joint Series (If Known) _ | Rear |
| B2 Tabs? Y N                                   |                | E Cap Diamiter E _                |      |
| NAME:                                          | ]              | F Lock Up Width F _               |      |
| Phone#:                                        | 6 : 11 ::      |                                   |      |
|                                                | Series Identif | ncation                           |      |
| Note:                                          |                |                                   |      |
|                                                |                |                                   |      |