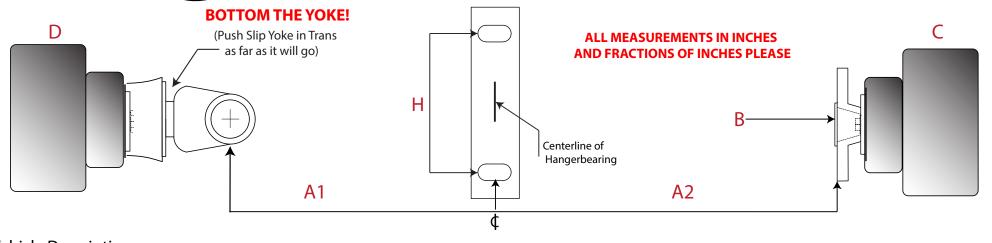

Measure Diagonally Hole Center to

Hole Center

| Vehicle Description |  |
|---------------------|--|
|                     |  |

- Center of Yoke to Center of Hanger Bolt Hole
- A2 Flat of Flange to Center of Hanger Bolt Hole \_\_\_\_\_
- Pilot Hole TRANS: (Raised) (Recessed) PINION: (Raised) (Recessed) В
- Diff. Type \_\_\_\_\_ Trans Type \_\_\_\_\_
- Hanger Hole Width (Bolt Hole Center to Center)