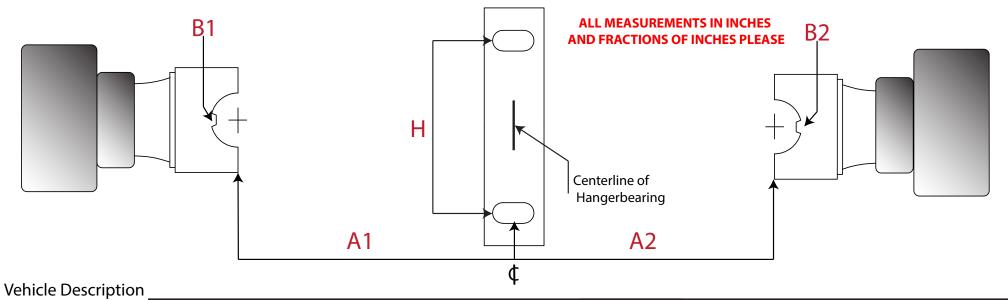

## PRIVELINE ENGINEERING\*

www.drivelinenj.com contact@dlsnj.com FAX: (973)253-7132

Rear

BE SURE THAT FULL VEHICLE WEIGHT IS ON THE WHEELS WHILE MEASURING Measure as accurately as possible and do **NOT** use your old shaft as your measurent

Front

| A1 Flat of Yoke Strap to Center of Hanger      | U-Joint Series (If Known) |
|------------------------------------------------|---------------------------|
| A2 Center of Hanger to Flat of Yoke Strap      | E Cap Diamiter E          |
| B1 Tabs? Y N B2 Tabs? Y N                      | F Lock Up Width F         |
| Hanger Hole Width (Bolt Hole Center to Center) | G Bolt Hole († to († G    |