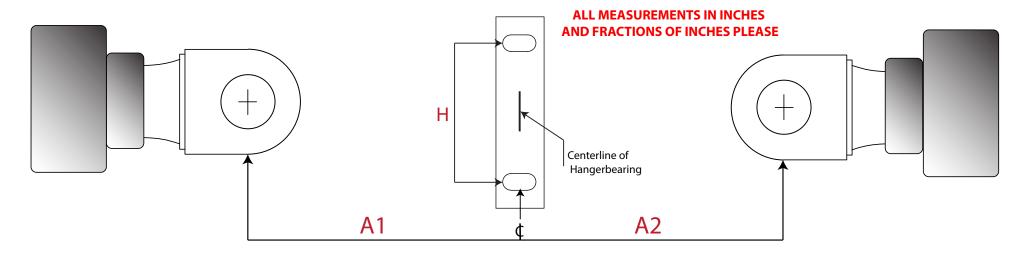

DRIVE LINE SERVICE OF NJ 622 US 46 West Clifton NJ 07013 TEL: (973)473-7900

Vehicle Description

## DRIVELINE ENGINEERING®

www.drivelinenj.com contact@dlsnj.com FAX: (973)253-7132

BE SURE THAT FULL VEHICLE WEIGHT IS ON THE WHEELS WHILE MEASURING Measure as accurately as possible and do **NOT** use your old shaft as your measurent

| A1 Flat of Flange to Center of Hanger Bolt Hole |                 | Front  | II laint Carias (If Knassa) | Rear |
|-------------------------------------------------|-----------------|--------|-----------------------------|------|
| A2 Flat of Flange to Center of Hanger Bolt Hole |                 |        | _ U-Joint Series (If Known) |      |
| Hanger Hole Width (Bolt Hole Center to Center)  |                 |        | _ E Cap Diamiter E          |      |
| NAME:                                           |                 |        | _ F Lock Up Width F         |      |
| Phone#:                                         | Series Identifi | cation |                             |      |
| Note:                                           |                 | E<br>L |                             |      |