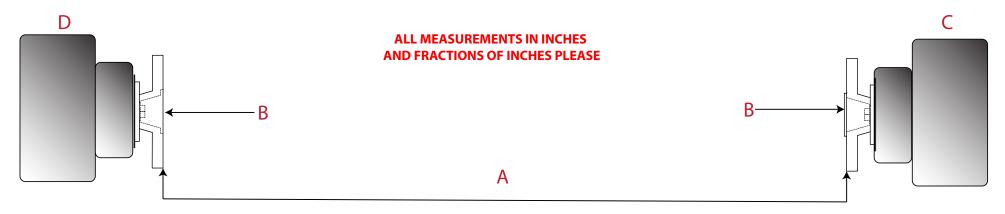

| ۸  |                                                  |                       |                            | Trans                  | Pinion               |
|----|--------------------------------------------------|-----------------------|----------------------------|------------------------|----------------------|
| Α  | Flange To Flange Length                          |                       |                            | II laint Cavias        | Desired              |
| В  | Pilot Hole TRANS: Raised Recessed PINION: Raised | Recessed              | _                          | U-Joint Series         | Desired              |
| C  | Diff. Type                                       |                       | ———— E Pilot Hole Diamiter |                        |                      |
|    | Dill. Type                                       |                       |                            | F Bolt Circle          | Diamitor             |
| D  | Trans Type                                       |                       |                            | F Bolt Circle          |                      |
|    |                                                  |                       | E                          | FLANGE                 |                      |
| NA | AME:                                             |                       |                            |                        |                      |
| Ph | none#:                                           | .0.                   |                            |                        |                      |
| No | ote:                                             |                       |                            |                        |                      |
|    |                                                  | Measure<br>Diagonally |                            |                        |                      |
|    |                                                  | Hole Center to        | F                          | Recessed Pinion Flange | Raised Pinion Flange |